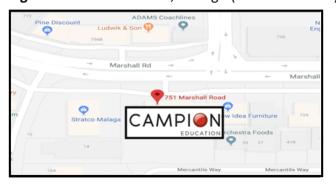

#### 'While You Wait' collection service (Malaga or Canning Vale)

Please note long delays can be experienced in the two weeks prior to the commencement of the school year and availability of all stock lines cannot be guaranteed at this time. All back ordered items will be posted and a delivery fee will apply.

#### Malaga - 751 Marshall Road, Malaga (next to Stratco)